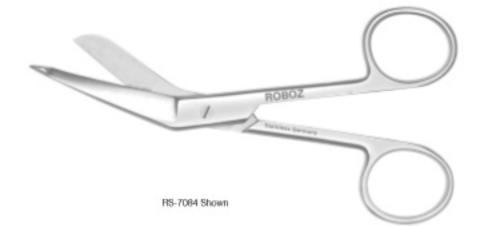

ROBOZ

97

RS-7055 HERCULES heavy duty serrated length 7<sup>1/2\*</sup>

90% of Actual Size

ROBO

|         | LISTER<br>bandage |  |  |  |  |  |
|---------|-------------------|--|--|--|--|--|
| RS-7084 | length 412        |  |  |  |  |  |
| RS-7085 | length 512        |  |  |  |  |  |