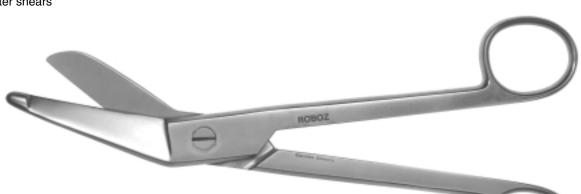

RS-7098

- - -

ESMARCH bandage and plaster shears length 8"

Roboz

75% of Actual Size

MM

INCHES