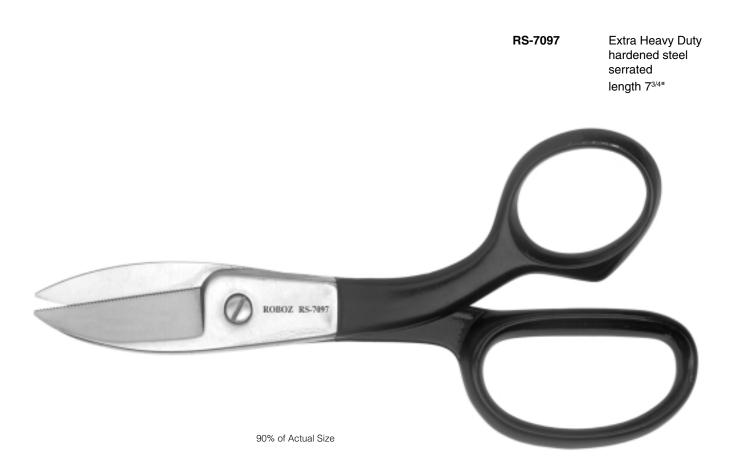

## **Other Scissors**

| MM 10  | 20 30 | 40 | 50 60 | 70 80 | 90 100 | 110 120 130 | 140 150 | 160 170 180 190 |
|--------|-------|----|-------|-------|--------|-------------|---------|-----------------|
|        |       |    |       |       |        |             |         |                 |
| INCHES |       |    | 2     | 3     | 4      | 5           | 6       | 7               |