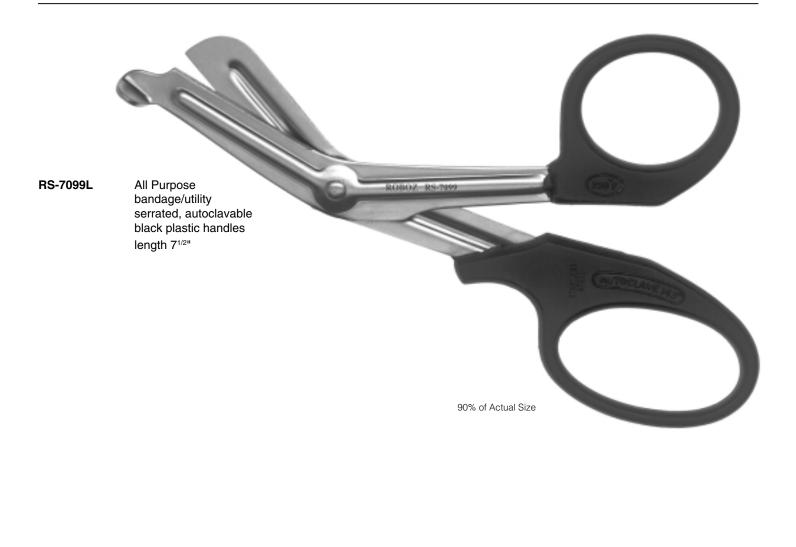

## **Other Scissors**

All Purpose bandage/utility serrated, autoclavable black plastic handles length 5<sup>1/2</sup>"

**1-800-424-2984** www.roboz.com

| MM 10  | 20  | 30 | 40 | 50 | 60 | 70 | 80 | 90 | 100 | 110 | 120 | 130      | 140 | 150 | 160 | 170 | 180      | 190 |
|--------|-----|----|----|----|----|----|----|----|-----|-----|-----|----------|-----|-----|-----|-----|----------|-----|
|        |     |    |    |    |    |    |    |    |     |     |     |          |     |     |     |     |          |     |
| INCHES |     |    |    |    |    |    |    |    |     |     |     | <u> </u> |     |     |     |     | <u> </u> |     |
| INCHES | ۲ ( |    |    | 2  |    | 1  | 3  |    | -   |     |     | 0        |     | 0   |     |     |          |     |