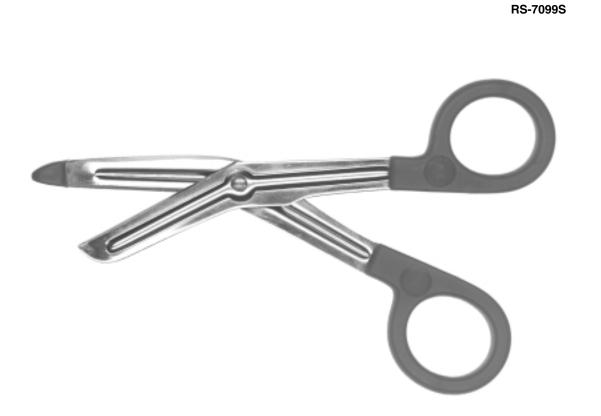

## **Other Scissors**

All Purpose bandage/utility serrated, autoclavable black plastic handles length 5<sup>1/2</sup>"

**1-800-424-2984** www.roboz.com

| MM 10  | 20  | 30 | 40 | 50 | 60 | 70 | 80 | 90 | 100 | 110 | 120 | 130      | 140 | 150 | 160 | 170 | 180      | 190 |
|--------|-----|----|----|----|----|----|----|----|-----|-----|-----|----------|-----|-----|-----|-----|----------|-----|
|        |     |    |    |    |    |    |    |    |     |     |     |          |     |     |     |     |          |     |
| INCHES |     |    |    |    |    |    |    |    |     |     |     | <u> </u> |     |     |     |     | <u> </u> |     |
| INCHES | ۲ ( |    |    | 2  |    | 1  | 3  |    | -   |     |     | 0        |     | 0   |     |     |          |     |